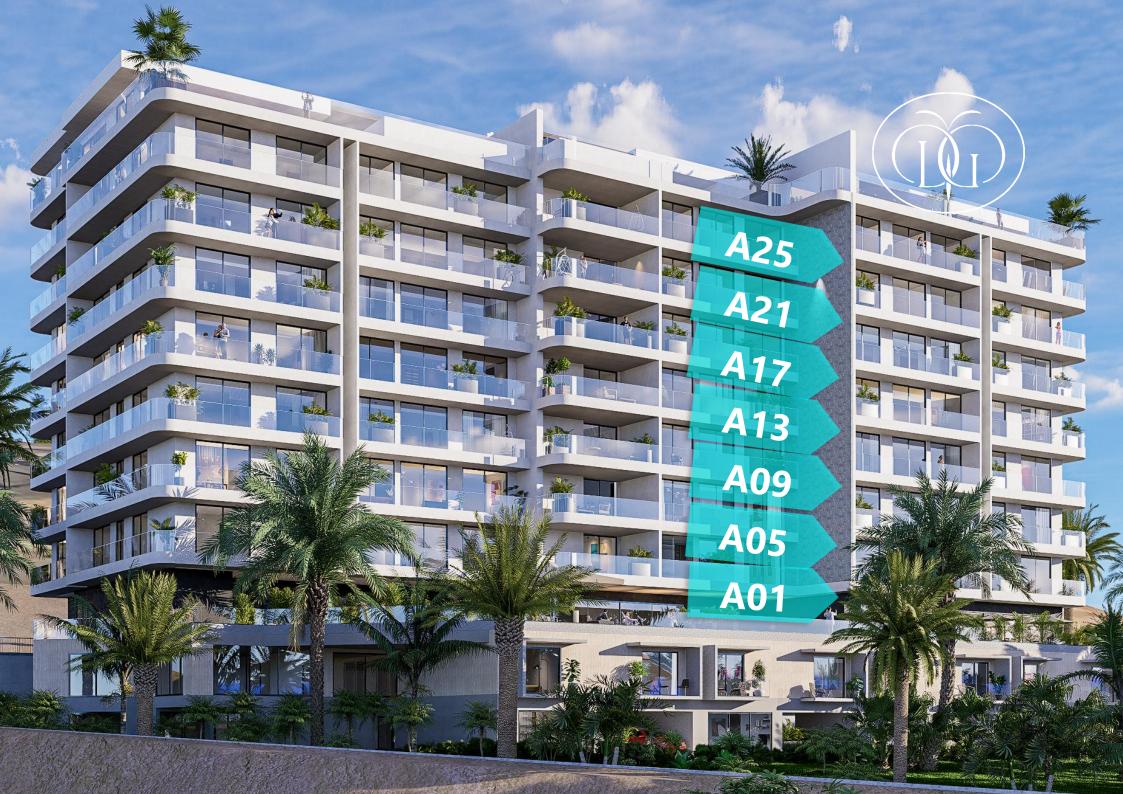

- 25. Exterior plaster in white color.
- 26. Complex amenities: swimming pools, fitness center, and shops.

Additional Documentation Provided by the Developer

- 27. Structural engineering project.
- 28. Complete architectural project.
- 29. Electrical, plumbing, and waste system plans.
- 30. Project completion within 15 (maximum 18) months from the start of construction.
- 31. A 3-year warranty from the date of project handover.



Cape Verde Real Estate s.r.o.

in cooperation with

DuarGema Investment s.r.o.

web:

www.estatecv.com

e-mail:

info@estatecv.com

WhatsApp:

+420 736 446 317

All photos are for illustration only. Apartments are supplied with bathroom facilities. A range of kitchens will be available after the tender process. Please check our website for changes