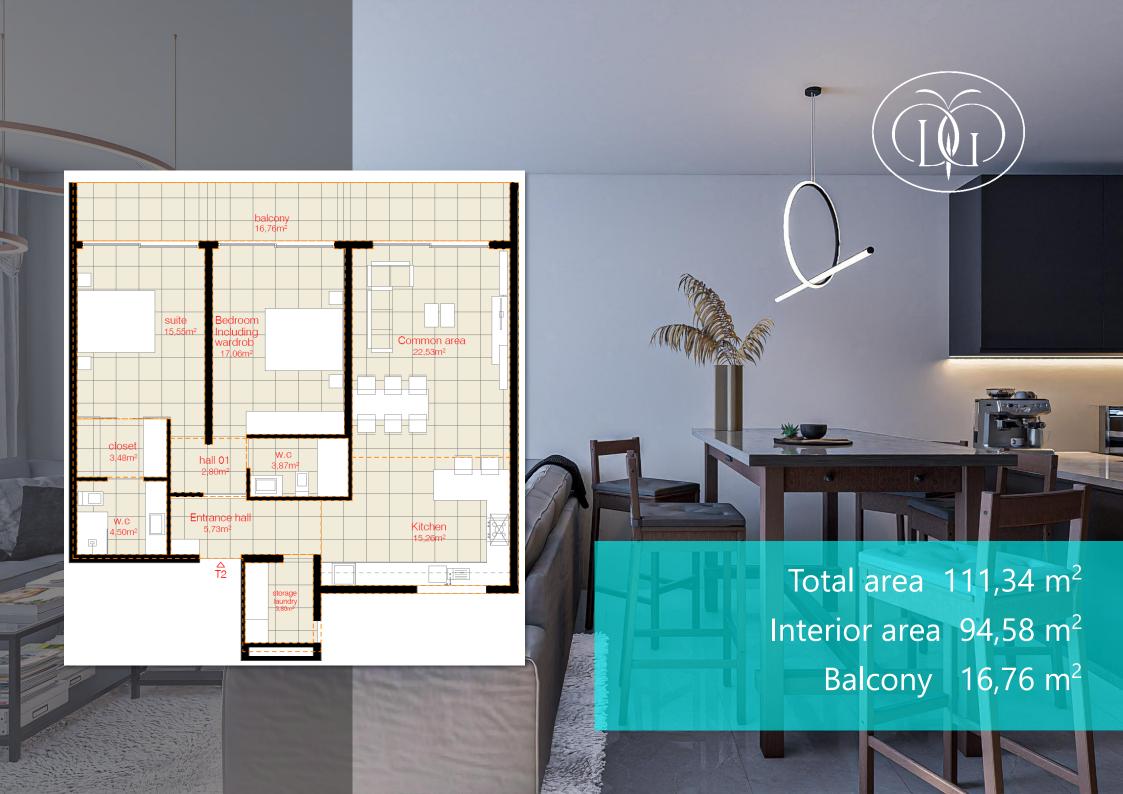

- 25. Exterior plaster in white color.
- 26. Complex amenities: swimming pools, fitness center, and shops.

Additional Documentation Provided by the Developer

- 27. Structural engineering project.
- 28. Complete architectural project.
- 29. Electrical, plumbing, and waste system plans.
- 30. Project completion within 15 (maximum 18) months from the start of construction.
- 31. A 3-year warranty from the date of project handover.



Cape Verde Real Estate s.r.o.

in cooperation with

DuarGema Investment s.r.o.

web:

www.estatecv.com

e-mail:

info@estatecv.com

WhatsApp:

+420 736 446 317

All photos are for illustration only. Apartments are supplied with bathroom facilities. A range of kitchens will be available after the tender process. Please check our website for changes a